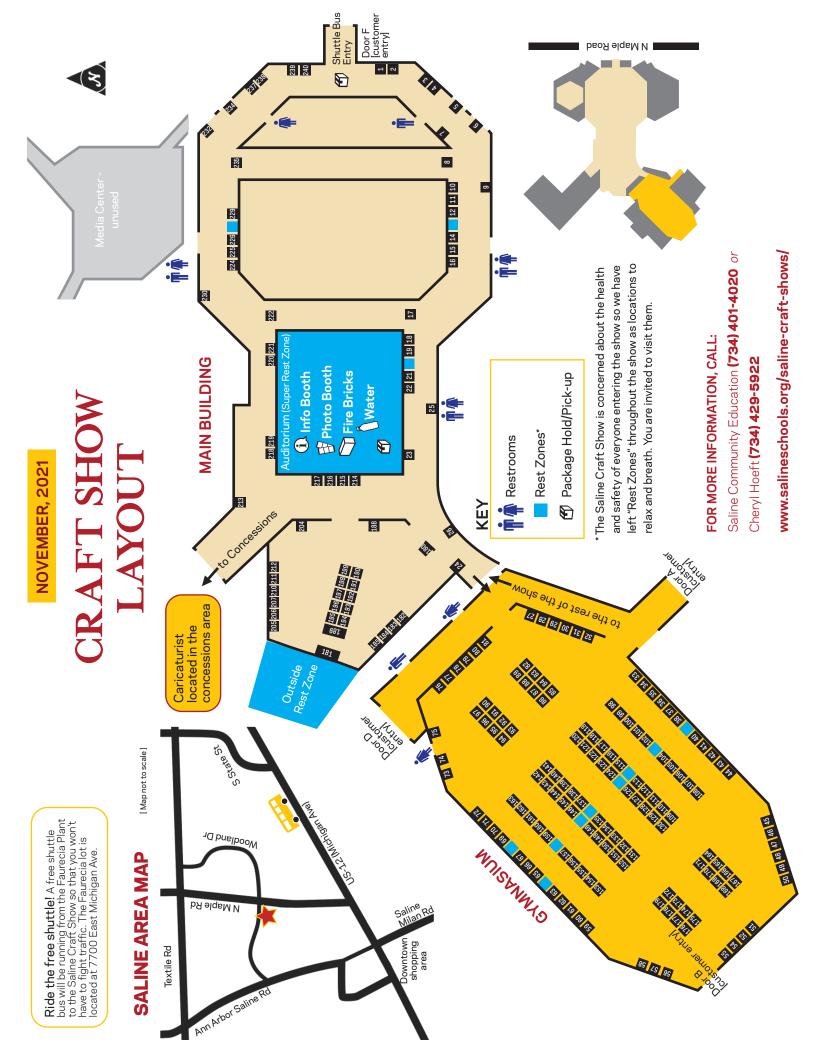

# 2021 COVID SAFETY PLAN - SALINE CRAFT SHOW, NOVEMBER 13, 2021

The health and safety of everyone entering the Saline Craft Show is our top priority. With the State of Michigan re-opening we are confident that we will be able to produce a safe, healthy, and responsible Craft Show for our visitors to enjoy. Saline Community Education continues to examine each aspect of what it will take to present the festival that places our guests, artists, and volunteers in a healthy and safe environment. We will inform our guests, artists and volunteers of information and protocols prior to their visit via our website and social media.