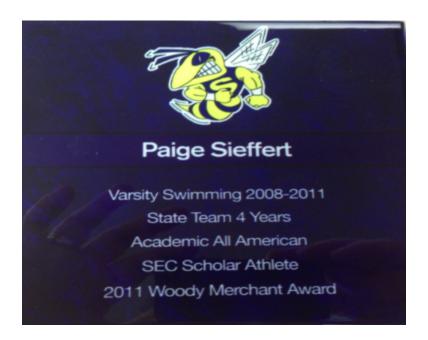

## SALINE AQUATICS "LEGACY WALL" TILES

The pool at Saline High School is a fantastic facility. It is the home of the Saline Boys' and Girls' Swim and Dive, as well as Water polo and other recreational teams, such as the Stingrays/USA. You can help support these particular programs by purchasing a Memory Tile for our new "LEGACY WALL" in the pool. These tiles will also be available to SHS Alumni. The proceeds help to fund the aquatics programs.

The wall tiles measure 6" by "6 and can accommodate 4 to 6 lines. Wall tiles may include Name, Event/Designation (i.e. Swim, Dive, Polo, Captain) and years of participation or graduation. The Community Education Director reserves the right to approve all messages on the tiles. You will be contacted if there are any concerns. The price of each tile will be \$100. Please fill out the attached order form, exactly as you wish it to appear on the tile. Please print clearly. Also, include a contact name and phone number. Thanks for your support!