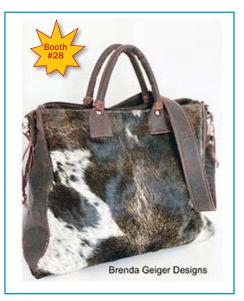

## Ingredients:

2 tsp. Garlic & Herb Spread Mix (dry) 1 cup onion, chopped 1pkg. (28 to 32 oz.) frozen

hash brown potatoes 2 cups shredded Italian style

2 cups shredded Italian style cheese blend, reserve 1 cup 1 cup (8 oz.) sour cream 1/2 tsp. salt 1/4 tsp. ground black pepper 1 can (10.75 oz.) condensed cream of mushroom soup\*