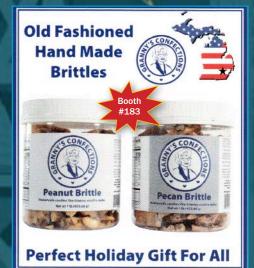

.com                |
| 11    | Wolter/Boerma | Accessories      | jeanbwolter@aol.com<br>(734) 475-2254 |
| 165   | Wright/High   | Ornament Wreath  | S                                     |
| 6     | Youtsey       | Wooden Décor     | jsyoutsey@yahoo.com                   |
| 234   | Yuker         | Wood Décor       |                                       |
| 158   | Zolnoski      | Useful Wood Prod | ucts                                  |
|       |               |                  |                                       |





## A SPECIAL Thank You to our GENEROUS SPONSORS: Busch's • Lectronics



## **SALINE**

565 East Michigan Ave. 734-429-6100

- our Cash For Ed program supports local students
- save more as a MyWay Member

Find more local

Busch's markets at...

**BUSCHS.com** 



## Cheesy Garlic Hash Brown Casserole

## Ingredients:

2 tsp. Garlic & Herb Spread Mix (dry) 1 cup onion, chopped 1pkg. (28 to 32 oz.) frozen

hash brown potatoes 2 cups shredded Italian style

2 cups shredded Italian style cheese blend, reserve 1 cup 1 cup (8 oz.) sour cream 1/2 tsp. salt 1/4 tsp. ground black pepper 1 can (10.75 oz.) condensed cream of mushroom soup\*

cream of mushroo 1/2 cup milk or water

Preheat oven to 350°. Mix all ingredients (except 1 cup of cheese, reserved) in a large mixing bowl. Spoon mixture into a well-greased 13x9-inch baking dish. Sprinkle reserved cup of cheese evenly over top of mixture. Cover with foil and bake for 30 minutes. Remove foil and continue baking an additional 30-40 minutes to until bubbly around edges and the cheese begins to brown. Ser