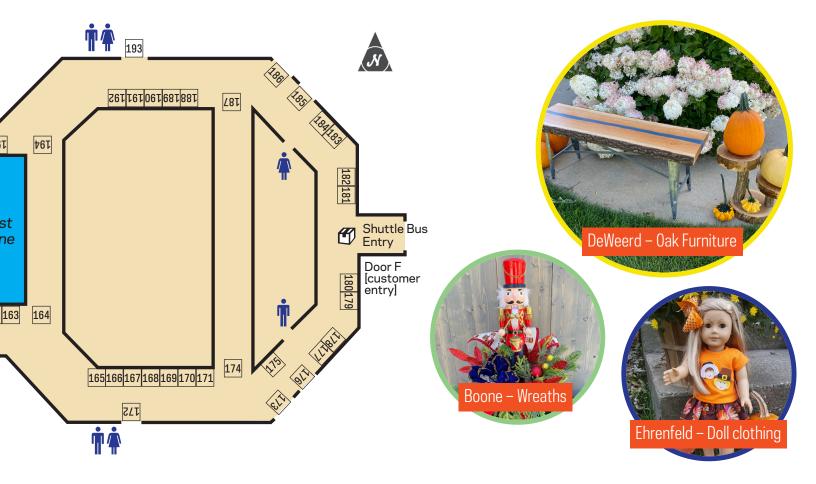

# Salters BOOTH LISTINGS

| BOOTH    | ARTIST             | CRAFT                                 | CONTACT INFORMATION                                  |
|----------|--------------------|---------------------------------------|------------------------------------------------------|
| 60       | Agopian            | Jewelry                               |                                                      |
| 202      | Alexander          | Stained glass                         |                                                      |
| 156      | Allen              | Wood crafts                           |                                                      |
| 219      | Antunes            | Bags                                  |                                                      |
| 59       | Awad               | Stained glass                         |                                                      |
| 160      | Bagwell            | Textured art                          |                                                      |
| 99       | Bain               | Pens, mugs                            | www.uniquepensetc.com<br>mmb885@aol.com              |
| 194      | Baker A            | Stained glass                         |                                                      |
| 135      | Baker S            | World pottery                         |                                                      |
| 100      | Barkley            | Michigan made metal                   |                                                      |
| 109      | Barron H           | Fused glass                           | Bardes242@gmail.com                                  |
| 226      | Barron R           | Dog treats                            |                                                      |
| 51       | Bartlett           | Petoskey                              | shorelinegemsllcshop.etsy.com                        |
| 69       | Beale/Thaden       | ,<br>Bowl cozies, birch               |                                                      |
| 44       | Benham             | Ornaments                             | hmbenham@cass.net<br>(419) 356-2653                  |
| 127      | Bohl               | Ponchos/mittens                       |                                                      |
| 224      | Bontrager          | Baked goods                           |                                                      |
| 215      | Boone              | Wreaths                               | elegantentryways2018@yahoo.com                       |
| 182      | Bostwick           | Pottery                               |                                                      |
| 200      | Brewer             | Christmas                             |                                                      |
| 141      | Bricco             | Watercolors                           | bricco1@charter.net                                  |
| 171      | Brown              | Wood laser products                   |                                                      |
| 164      | Brummeler          | Moose/snowmen                         |                                                      |
| 107      | Carpenter          | Furniture                             |                                                      |
| 58       | Casey              | Mosaic décor                          | johnandcindycasey@comcast.net                        |
| 188      | Cash               | Woodcrafts                            | Jonnandonnayodooy@connodoc.noc                       |
| 150      | Chaffee            | Quilt coats                           |                                                      |
| 22       | Chamberlin         | Holiday décor                         |                                                      |
| 105      | Соссо              | Girls/dolls wearable a                | rt                                                   |
| 77       | Cochenour          | Soap                                  | natalie@hooligansfarm.com                            |
| 73       | Coleman            | Wood signs                            | natalie (Encoligational III.com                      |
| 21       | Collick            | Decorative tole painti                | na                                                   |
| 72       | Conrad             | Furry animals/pillows                 | -                                                    |
| 43       | Cowger             | Soldered charms                       | (317)423 2011                                        |
| 187      | Csenar/Siemon      | Glass/paper art                       |                                                      |
| 12       | Culpepper          | Candles                               | wick@culpepperCW.com<br>www.culpeppercandleworks.com |
| 97       | Cunningham         | Table runners                         |                                                      |
| 190      | Curtis             | Wooden utensils                       | anneMCurtis62@icloud.com<br>(616) 949-0250           |
| 204      | Dancy              | Butter                                | (010) 0 10 0100                                      |
| 76       | DeDoes             | Mittens                               |                                                      |
| 163      | Degesie            | Herbal body care                      |                                                      |
| 111      | DeLor              | Unique lamps                          |                                                      |
| 78       | Deming             | Watercolor                            |                                                      |
| 47       | DeWeerd            | Oak furniture                         | (616) 293-3984                                       |
| 213      | Dewey              | Quilts, bibs                          | (010) 200 0001                                       |
| 195      | Dickie/Niemiec     | Wood carvings                         |                                                      |
| 168      | Dickley Merniec    | Copper jewelry                        |                                                      |
| 4        | Diritity<br>Dodson | Clay ornaments                        | (586) 489-0221                                       |
| 4<br>223 | Douson             | Clay offiaments<br>Charcuterie boards | (000) 400 <sup>-</sup> 0221                          |
|          |                    | Santa's sleds                         |                                                      |
| 149      | Droste             |                                       |                                                      |
| 23       | Edgerton           | Handpainted tin tiles                 |                                                      |
| 210      | Ehrenfeld          | Doll clothing                         |                                                      |