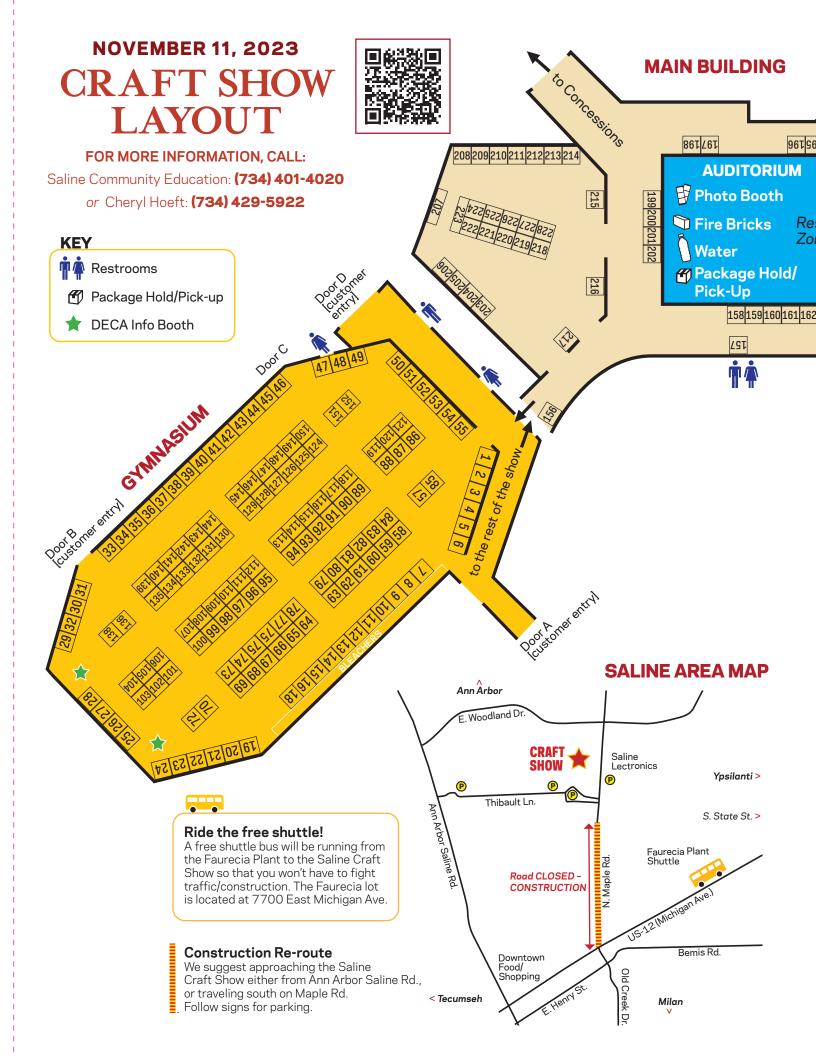

# **A LITTLE PLANNING**

- Accepted forms of payment vary from artist to artist. They all accept cash, and many accept checks or credit cards.
- If you see something you like, but cannot make the purchase right now, remember to get a business card or the crafter information, for purchasing at a later date.
- If you come early before the show opens be prepared to wait in line. Some of the lines are outdoors, so dress appropriately.
- There is limited parking on the site, however, a convenient **free shuttle service** is available from surrounding school buildings and the Faurecia Plant located at 7700 E. Michigan Ave., across from McDonald's. *See map for details.*