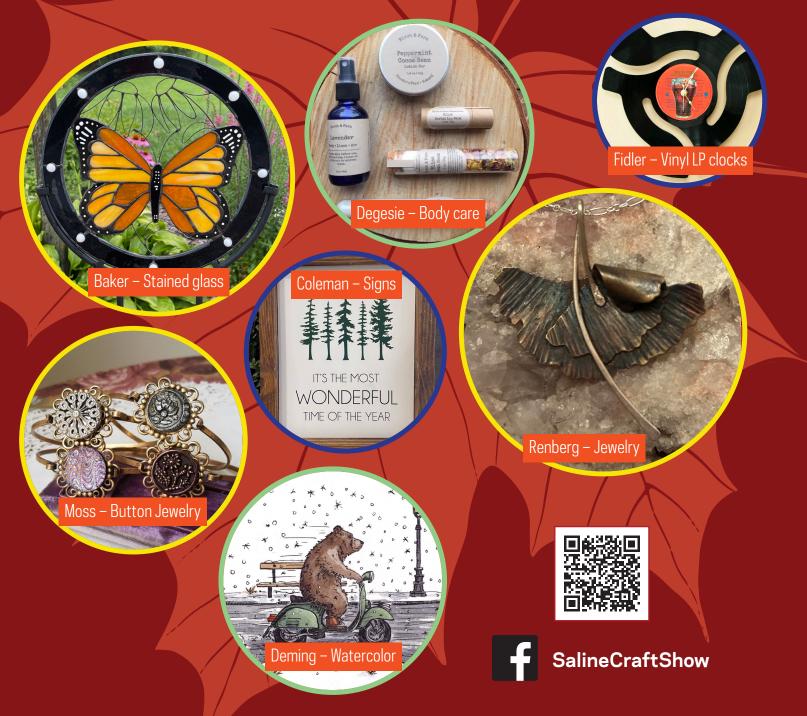

#### SalineCraftShows

On our Facebook page, we feature crafters and their product lines to give you a preview of the unique creations they will be bringing to Saline. Additionally, we visit over 40 shows a year and are in contact with many crafters from these shows.

Follow us on Facebook:

- Receive updates of our various visits to craft shows
- A chance to win VIP Passes to the Saline Craft Show!
- Contests are held each Wednesday starting a month out from the show.